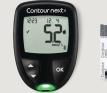

Instructional videos for the CONTOUR® meters are available on www.diabetes.ascensia.ie or scan the QR code

Contour® Next

.online

GlucoContro

GMS code is 15963